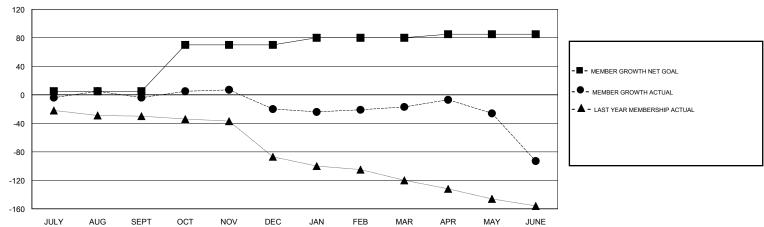

### GOALS AND ACTUAL MEMBERS CUMULATIVE

| DROPPED CLUBS: 2  DROPPED MEMBERS |     | 31 CLUBS OF 45 ADDED 1 OR MORE NEW MEMBERS | GENDER DISTRIBUTION  MALE 482 (53.79%)  FEMALE 414 (46.21%)  Women Percentage Fiscal Year Goal: 50% |     |
|-----------------------------------|-----|--------------------------------------------|-----------------------------------------------------------------------------------------------------|-----|
| DECEASED                          | 15  | CLICK HERE FOR CUMULATIVE                  | TOTAL FAMILY UNIT MEMBERS                                                                           |     |
| CLUB CANCELLED                    | 19  | MEMBERSHIP DATA                            |                                                                                                     | 440 |
| OTHER                             | 186 |                                            | FAMILY MEMBERS PAYING HALF DUES                                                                     | 112 |
| TOTAL                             | 220 |                                            |                                                                                                     |     |