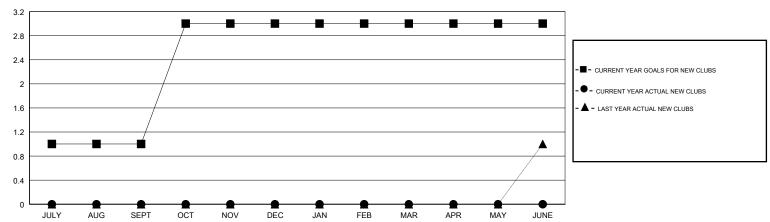

ers) |
| JULY/AUG/SEPT | 1             | 0         | 0             | JULY/AUG/SEPT         | 5                         | 30                      | 32                                           |
| OCT/NOV/DEC   | 2             | 0         | 1             | OCT/NOV/DEC           | 65                        | 35                      | 45                                           |
| JAN/FEB/MAR   | 0             | 0         | 0             | JAN/FEB/MAR           | 10                        | 37                      | 30                                           |
| APR/MAY/JUNE  | 0             | 0         | 1             | APR/MAY/JUNE          | 5                         | 58                      | 113                                          |

#### GOALS AND ACTUAL NEW CLUBS CUMULATIVE



### GOALS AND ACTUAL MEMBERS CUMULATIVE



| DROPPED CLUBS: 2  DROPPED MEMBERS |     | 31 CLUBS OF 45 ADDED 1 OR MORE NEW MEMBERS | GENDER DISTRIBUTION  MALE 482 (53.79%)  FEMALE 414 (46.21%)  Women Percentage Fiscal Year Goal: 50% |     |
|-----------------------------------|-----|--------------------------------------------|-----------------------------------------------------------------------------------------------------|-----|
| DECEASED                          | 15  | CLICK HERE FOR CUMULATIVE                  | TOTAL FAMILY UNIT MEMBERS                                                                           |     |
| CLUB CANCELLED                    | 19  | MEMBERSHIP DATA                            |